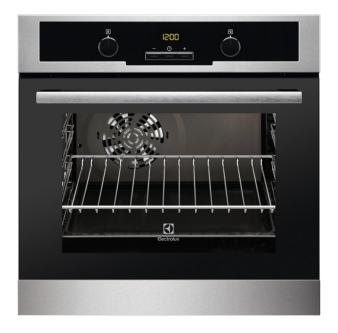

## Oven cooking made easy

With some simple and convenient oven functions, you can rely on your oven to effortlessly produce some great and well-cooked dishes.

#### **Product Benefits & Features**

# Straightforward control – with retractable knobs and countdown function

For straightforward control, this interface with LED display has a countdown function. It has retractable knobs and push buttons for direct access to the temperature and practical heating modes.