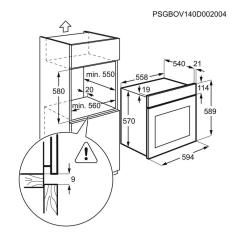

## EZA5420AOX

| Product Specification  |                                             |
|------------------------|---------------------------------------------|
| Product Installation   | Built_In                                    |
| Product Typology       | BI_Oven_Electric                            |
| Product Classification | Core                                        |
| Туре                   | Single                                      |
| Installation           | BI                                          |
| Size                   | 60x60                                       |
| Oven Energy            | Electrical                                  |
| Cooking                | Fan + Ring                                  |
| Cleaning top oven      | Catalytic                                   |
| Cleaning bottom oven   | No                                          |
| Nø of cavities         | 1                                           |
| Design family          | Inspiration                                 |
| Main colour            | Stainless steel with antifingerprint        |
| Control Panel material | Metal Frame with Glass on Top               |
| Type of doors          | 1 Horizontal stripe, 2 Glasses, Plastic     |
| Type of handle         | Metal                                       |
| Door type bottom oven  | No                                          |
| Door hinges            | Drop Down Equilibrated, Drop Down Removable |
| Drawer                 | No                                          |
| Control lamps          | Power on, Thermostat Indicator              |
| Hob control            | No                                          |
| Thermostat             | Yes                                         |
|                        |                                             |

| Type of timer min.              | SET                                                                                                                           |
|---------------------------------|-------------------------------------------------------------------------------------------------------------------------------|
| Electronic Oven Control         | SET                                                                                                                           |
| Feature Electronics             | Accustic signal, Duration, End, Minute minder, Time                                                                           |
| Cooking function top oven       | Bottom, Fan + light, Fan + top + grill +<br>bottom, Grill, Grill + top, Grill + top +<br>fan, Light, Ring + fan, Top + bottom |
| Cooking function bottom oven    | No                                                                                                                            |
| Height total                    | 590                                                                                                                           |
| Width mm                        | 594                                                                                                                           |
| Depth mm                        | 560                                                                                                                           |
| Built in depth mm               | 550                                                                                                                           |
| Built in height mm              | 593                                                                                                                           |
| Built in width mm               | 560                                                                                                                           |
| Gas category                    | No                                                                                                                            |
| Frequency                       | 50/60                                                                                                                         |
| Voltage                         | 220-240                                                                                                                       |
| Required fuse (A)               | 13                                                                                                                            |
| Cord length external            | 1.1                                                                                                                           |
| Type of plug                    | No                                                                                                                            |
| Total electricity loading (W)   | 2500                                                                                                                          |
| Max power grill - Top Oven      | 2450                                                                                                                          |
| Bottom element power - Top Oven | 1000                                                                                                                          |
| Top element power - Top Oven    | 800                                                                                                                           |