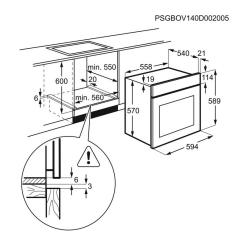

## EZA5420AOX

| Product Specification  |                                             |
|------------------------|---------------------------------------------|
| Product Installation   | Built_In                                    |
| Product Typology       | BI_Oven_Electric                            |
| Product Classification | Core                                        |
| Туре                   | Single                                      |
| Installation           | BI                                          |
| Size                   | 60x60                                       |
| Oven Energy            | Electrical                                  |
| Cooking                | Fan + Ring                                  |
| Cleaning top oven      | Catalytic                                   |
| Cleaning bottom oven   | No                                          |
| Nø of cavities         | 1                                           |
| Design family          | Inspiration                                 |
| Main colour            | Stainless steel with antifingerprint        |
| Control Panel material | Metal Frame with Glass on Top               |
| Type of doors          | 1 Horizontal stripe, 2 Glasses, Plastic     |
| Type of handle         | Metal                                       |
| Door type bottom oven  | No                                          |
| Door hinges            | Drop Down Equilibrated, Drop Down Removable |
| Drawer                 | No                                          |
| Control lamps          | Power on, Thermostat Indicator              |
| Hob control            | No                                          |
| Thermostat             | Yes                                         |
|                        |                                             |

| Type of timer min.              | SET                                                                                                                           |
|---------------------------------|-------------------------------------------------------------------------------------------------------------------------------|
| Electronic Oven Control         | SET                                                                                                                           |
| Feature Electronics             | Accustic signal, Duration, End, Minute minder, Time                                                                           |
| Cooking function top oven       | Bottom, Fan + light, Fan + top + grill +<br>bottom, Grill, Grill + top, Grill + top +<br>fan, Light, Ring + fan, Top + bottom |
| Cooking function bottom oven    | No                                                                                                                            |
| Height total                    | 590                                                                                                                           |
| Width mm                        | 594                                                                                                                           |
| Depth mm                        | 560                                                                                                                           |
| Built in depth mm               | 550                                                                                                                           |
| Built in height mm              | 593                                                                                                                           |
| Built in width mm               | 560                                                                                                                           |
| Gas category                    | No                                                                                                                            |
| Frequency                       | 50/60                                                                                                                         |
| Voltage                         | 220-240                                                                                                                       |
| Required fuse (A)               | 13                                                                                                                            |
| Cord length external            | 1.1                                                                                                                           |
| Type of plug                    | No                                                                                                                            |
| Total electricity loading (W)   | 2500                                                                                                                          |
| Max power grill - Top Oven      | 2450                                                                                                                          |
| Bottom element power - Top Oven | 1000                                                                                                                          |
| Top element power - Top Oven    | 800                                                                                                                           |