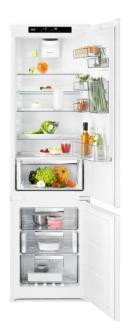

#### Food kept juicy, food kept hydrated

The 6000 TwinTech® No Frost Fridge Freezer, keeps food 60% juicier than fridges with one evaporator. Its dual cooling system maintains the ideal humidity and keeps food from drying out. Which also removes having to defrost the freezer.'

#### TwinTech® No Frost - keeps food juicy and hydrated

With TwinTech® No Frost you never have to defrost the freezer. Its dual cooling system keeps food 60% more hydrated than fridges with one evaporator.\* By not using dry freezer air, it maintains ideal humidity and keeps food from drying out.

The next level of fridge capacity - MultiSpace Innovative MultiSpace, this fridge-freezer provides more storage capacity, thanks to extra height. Taller that standard, uses all the space at the top. Smart space solutions and an adjustable interior give you more ways to store ingredients.

Adaptable for every taste, with CustomFlex® Keeping all your fresh ingredients to hand is key to creating fresh, delicious dishes. With CustomFlex® you can organise your fridge storage just the way you want. Rearrange bins quickly and easily to maximise storage space. The fridge that adapts after your taste.

### Every shelf evenly chilled. With DynamicAir

DynamicAir maintains a constant airflow to guarantee a stable temperature throughout the refrigerator. Every shelf evenly chilled to preventing warm zones. Prohibiting bacteria growth. Preserving fresh ingredients.