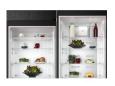

The next level of fridge capacity - MultiSpace Innovative MultiSpace, this fridge-freezer provides more storage capacity, thanks to extra height. Taller that standard, uses all the space at the top. Smart space solutions and an adjustable interior give you more ways to store ingredients.

Adaptable for every taste, with CustomFlex® Keeping all your fresh ingredients to hand is key to creating fresh, delicious dishes. With CustomFlex® you can organise your fridge storage just the way you want. Rearrange bins quickly and easily to maximise storage space. The fridge that adapts after your taste.