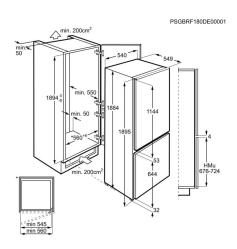

- Energy efficiency class E
- · For fully integrated, slide door installation
- Net capacity freezing compartment: 60 I
- Net capacity refrigeration compartment: 207 I
- Extremely silent: only 36 dB
- · Automatic defrosting of the freezer compartment
- · Automatic defrosting of the cooling compartment
- · Fan air circulation for even temperature throughout the fridge
- Fast freeze function
- · Coolmatic function for quickly chilling fresh food
- · Freezer with Frostmatic function for rapid freezing
- · Clean Air filter
- Holiday function to minimize energy consumption during long absence avoiding mould and bad odours
- Audible and visible high temperature warning signal
- · Audible and visible warning signal for open door
- Electronic touch controls with digital indications
- Refrigerator lighting: 1, Integrated to FanHigh, Internal. LED, With rise-on effect
- Refrigerator shelves: 3 Full Width + 1Flexi shelf, Foil on Plastic
- Egg tray: 1 for 10 eggs
- Flexi-Space: removable glass shelves in freezer compartment
- Freezer shelves: 2, Full Width, Glass
  Freezer drawers: 3 Full Width, Transparent Plastic
- · Special refrigerator drawers: Plastic w. Foil
- · Door hinges placement: Right & Reversible
- Other internal freezer features: 2 Accumulators
- 1894 mm built-in height
- · Fridge freezer colour/design: White

# SCE819E5TS

| Product Specification                |                          |
|--------------------------------------|--------------------------|
| Product Installation                 | Built_In                 |
| Product Typology                     | Bottom_Freezer           |
| Product Classification               | Statement                |
| Installation                         | BI Slide Door            |
| Freezer position                     | Bottom                   |
| Table top                            | No                       |
| Number of doors                      | 2                        |
| Design family                        | Mastery Range            |
| Main colour                          | White                    |
| Gasket colour                        | White                    |
| Top panel heigth                     | None                     |
| Work surface                         | No                       |
| Type of handle                       | None                     |
| Type of doors                        | Flat                     |
| Door hinges                          | Right & Reversible       |
| Door frame                           | None                     |
| Top Control Place                    | Тор                      |
| Type of controls                     | Touch electronic control |
| Type of thermometer control          | Electronic Digital       |
| Thermometer position                 | Cabinet Top              |
| Type of fast freeze function control | Frostmatic               |
| Type of defrosting freezer           | Auto                     |
| Type of defrosting refrigerator      | Auto                     |
| Required defrosting                  | None                     |
|                                      |                          |