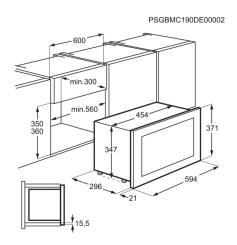

| Cooking              | Microwave                                          |
|----------------------|----------------------------------------------------|
| Cooking stages       | 0                                                  |
| Pre-programmed       | Child lock, Instant on/+30 seconds,<br>Quick start |
| Adjustable functions | Favorite menus, Personal choice                    |
| Height total         | 371                                                |
| Depth mm             | 316                                                |