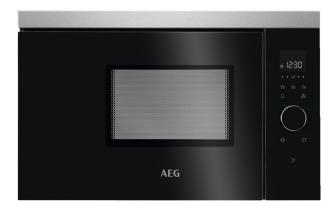

## MBB1756SEM

### All it takes is a touch to open the microwave

The microwave oven has been designed with an electronic, touch-activated door. This means that it opens with just a tap. Providing quick and convenient access to what is inside.

- Microwave for fully integrated built-in installation
- · Door opening mechanism: Electronic
- Cooking modes: Microwave
- Microwave power: 800 Watt, 5 levels
- Quick start function at full power with 30 sec. intervals
- Automatic defrosting programs by weight
- Child lock
- End of cook cycle signal
- LED display
- Touch control power selection
- Electronic clock with timer
- Internal light
- · Turntable diameter and material: 272 mm, Glass

# MBB1756SEM

| Product Specification  |                                            |
|------------------------|--------------------------------------------|
| Product Installation   | Built_In                                   |
| Product Typology       | Microwave_Oven                             |
| Product Classification | Exploration                                |
| Installation           | FBI                                        |
| Design family          | Mastery Range                              |
| Main colour            | Black/Stainless steel with antifingerprint |
| Cavity colour          | White                                      |
| Window colour          | Transparent                                |
| Type of window         | Glass                                      |
| Display guide          | LED, Symbol                                |
| Clock                  | 12 h, 24 h                                 |
| Type of timer min.     | 15mins@100%, 99.30@70%                     |
| Power levels           | 5                                          |
| Type of power control  | Touch control                              |
| Touch controls type of | Capactive touch                            |
| Control knobs nø of    | 1                                          |
| Control knobs type of  | Encoder                                    |
| Cooking modes          | Microwave                                  |
| Door open mechanism    | Electronic                                 |
| Function indicators    | Display                                    |
| Start/Stop control     | Touch control                              |
| Turntable              | Integrated returntable                     |
| Signals                | End signal, Touch signal                   |
| Defrost by weight      | Bread, Fish, Meat, Poultry                 |