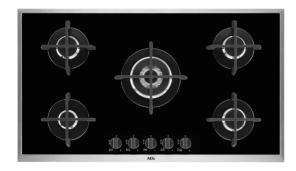

# **HG995550XB BI Hob**

## Slim, sleek and 20% faster.

The new AEG gas hob is faster in getting that right flavour. The speed burners in this hob gives you 20% more speed compared to a normal gas hob and the smooth surface fits perfectly in your kitchen design.

### **Elegant integration**

With a sleek surface under the pan supports, and a stainless-steel frame surrounding the cooking area, this is a hob that instantly adds elegance. Plus it fits so well into your worktop, that it forms a single elegantly integrated surface. In short, it's a hob that deserves to be built into the most high-end work surface.

## New generation of Burners

The design of the speed burners in this AEG gas hob allows the flame to directly target the bottom of the pan, providing quicker heat and greater efficiency. These high speed burners get you cooking up to 20% faster

#### More Benefits:

- · Individual cast iron pan supports
- The glass surface makes cleaning simple
- Triple crown burner perfect for wok cooking

# Features :

- · Hob type: Gas on Glass
- Rotary knob controls
- •Controls position: Front Middle
- •Left front zone: Auxiliary Burner, Mariane , 1000W/54mm
- •Left rear zone: Mariane, Semi Rapid Burner , 2000W/70mm
- •Middle front zone: No , 0W/0mm
- •Middle rear zone: No , 0W/0mm
- •Right front zone: Mariane, Semi Rapid Burner , 2000W/70mm
- •Right rear zone: Mariane, Semi Rapid Burner , 2000W/70mm
- Integrated electric ignition through control knob
- •Gas safety thermocouples: gas is cut off at source if the flame fails
- Cast iron pan supports
- •Gas conversion kit
- •Main colour: Black
- New XL frame concept OptiFit Frame™