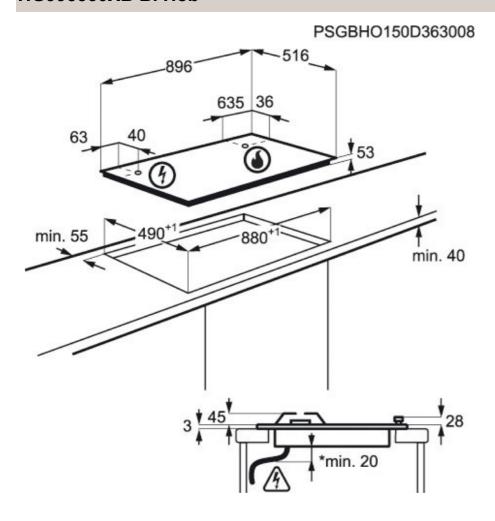

•Control Panel material : Glass •Frame type : Promise XL •Frame material : Stainless Steel •Knobs colour : Black, Stainless Steel •Top Control Place : Front Middle •Type of controls : Knobs

•Control function: No
 •Width mm: 896
 •Depth mm: 516
 •Built in height mm: 53
 •Width cutting: 880
 •Depth cutting: 490
 •Fastening: Fixing Clamps