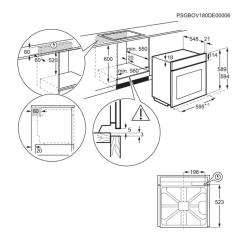

# BEE641222M

| Product Specification    |                                                                                                    |                           |                                                                                                                                                                                                                                                                                                                                                                                                                                                                                                                             |
|--------------------------|----------------------------------------------------------------------------------------------------|---------------------------|-----------------------------------------------------------------------------------------------------------------------------------------------------------------------------------------------------------------------------------------------------------------------------------------------------------------------------------------------------------------------------------------------------------------------------------------------------------------------------------------------------------------------------|
| Product Installation     | Built_In                                                                                           | Right front - Hob control | No                                                                                                                                                                                                                                                                                                                                                                                                                                                                                                                          |
| Product Typology         | BI_Oven_Electric                                                                                   | Right rear - Hob control  | No                                                                                                                                                                                                                                                                                                                                                                                                                                                                                                                          |
| Product Classification   | Statement                                                                                          | Thermostat                | Тор                                                                                                                                                                                                                                                                                                                                                                                                                                                                                                                         |
| Туре                     | Single                                                                                             | Type of timer min.        | Omega                                                                                                                                                                                                                                                                                                                                                                                                                                                                                                                       |
| Installation             | BI                                                                                                 | Electronic Oven Control   | CFG OM MP -W/OT                                                                                                                                                                                                                                                                                                                                                                                                                                                                                                             |
| Size                     | 60x60                                                                                              | Feature Electronics       | 9 recipes/automatic programmes (3 recipes with weight), Acoustic signal, Child lock, Cooking time displayed with program, Demo mode, Duration, Electronic temperature regulation, End, Fast heat up, Favourite cooking programme, Minute minder, Oven light on/off selectable, Real temperature indication, Reset up counter, Residual heat indication, Residual heat usage, Running time displayed, Safety switch off, Service codes, Switch off time of day in off status, Temperature proposal, Time of day, Up and down |
| Oven Energy              | Electrical                                                                                         |                           |                                                                                                                                                                                                                                                                                                                                                                                                                                                                                                                             |
| Cooking                  | Fan + Ring                                                                                         |                           |                                                                                                                                                                                                                                                                                                                                                                                                                                                                                                                             |
| Cleaning top oven        | Clean Enamel                                                                                       |                           |                                                                                                                                                                                                                                                                                                                                                                                                                                                                                                                             |
| Nø of cavities           | 1                                                                                                  |                           |                                                                                                                                                                                                                                                                                                                                                                                                                                                                                                                             |
| Design family            | Mastery Range                                                                                      |                           |                                                                                                                                                                                                                                                                                                                                                                                                                                                                                                                             |
| Main colour              | Stainless steel with antifingerprint                                                               |                           |                                                                                                                                                                                                                                                                                                                                                                                                                                                                                                                             |
| Control Panel material   | Glass, Stainless steel with antifingerprint                                                        |                           |                                                                                                                                                                                                                                                                                                                                                                                                                                                                                                                             |
| Type of doors            | Horizontal stripe, 3 Glasses, Baking<br>chart with symbol, Level indication,<br>Smiley cut-out big |                           |                                                                                                                                                                                                                                                                                                                                                                                                                                                                                                                             |
| Type of handle           | Metal                                                                                              |                           | counter                                                                                                                                                                                                                                                                                                                                                                                                                                                                                                                     |
| Door hinges              | Drop Down Equilibrated, Drop Down Removable, Soft closing                                          | Cooking function top oven | Bottom, Fan, Grill, Grill + bottom + fan<br>(humid), Grill + fan, Grill + top, Grill +<br>top + fan, Ring + bottom + fan, Ring +<br>fan, Top + bottom, Top + bottom<br>(80°C)                                                                                                                                                                                                                                                                                                                                               |
| Drawer                   | No                                                                                                 |                           |                                                                                                                                                                                                                                                                                                                                                                                                                                                                                                                             |
| Hob control              | No                                                                                                 |                           |                                                                                                                                                                                                                                                                                                                                                                                                                                                                                                                             |
| Left front - Hob control | No                                                                                                 |                           |                                                                                                                                                                                                                                                                                                                                                                                                                                                                                                                             |
| Rear - Hob control       | No                                                                                                 |                           |                                                                                                                                                                                                                                                                                                                                                                                                                                                                                                                             |