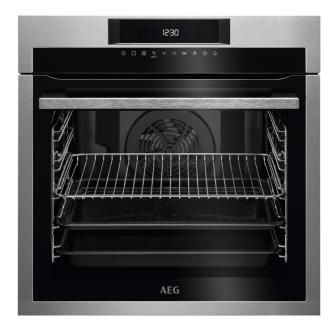

# All the information you need

The LCD touch-control display on this oven puts cooking time, mode and temperature at your fingertips, and gives you access to pre-programmed recipes.

- · Built-in oven
- · Multifunctional oven with ring heating element
- · Oven energy class: A+
- Oven cooking functions: Bottom heat, Conventional/Traditional cooking, Defrost, ECO roasting, Fast grilling, Grilling, Keep warm, Moist fan baking, Pizza setting, Slow Cooking, True fan cooking, Turbo grilling
- · Anti fingerprint stainless steel
- · Oven cavity with 3 baking levels
- Fast oven heat up function
  SoftMotion™ for a smooth, silent action when closing the door
- · Automatic temperature proposal
- Integrated recipes
- · Automatic weight programs
- Electronic temperature regulation
- · Electronic Child Lock safety function
- · Residual heat indication
- Touch Control
- · Automatic safety switch off oven function
- Electronic oven functions overview: 9 recipes/automatic programmes (3 recipes with weight), Acoustic signal, Child lock, Cooking time displayed with program, Demo mode, Duration, Electronic temperature regulation, End, Fast heat up, Favourite cooking programme, Minute minder, Oven light on/off selectable, Real temperature indication, Reset up counter, Residual heat indication, Residual heat usage, Running time displayed, Safety switch off, Service codes, Switch off time of day in off status, Temperature proposal,