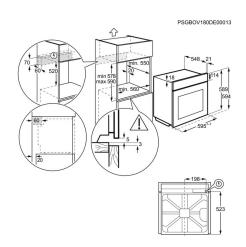

|
| Rear - Hob control       | No                                                                                                 |                           |                                                                                                                                                                                                                                                                                                                                                                                                                                                                                                                             |